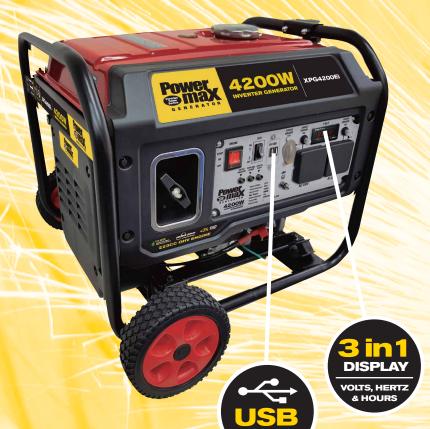

## 4200W PEAK POWER.

PERFECT PURE SINE WAVE AC OUTPUT - great for 230V applications - operating lighting, small fridge/freezers, laptops and tv's.

**DUAL USB OUTLETS - for charging electronic devices.** 

**DIGITAL 3 in 1 HOURMETER DISPLAY.** 

**DURABLE STEEL ROLL CAGE FRAME AND ANTI-VIBRATION ENGINE MOUNTS** 

LARGE CAPACITY MUFFLER FOR QUIET OPERATION- minimizes engine noise, ideal for use anywhere a quiet power source is required.