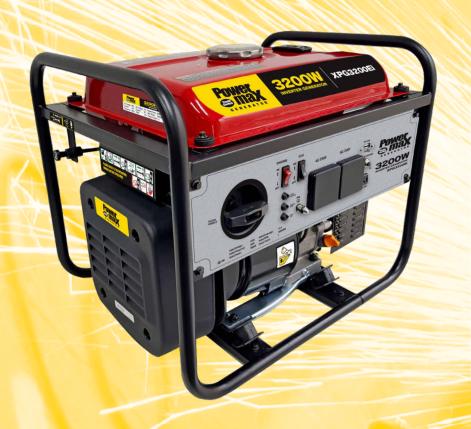

## 3200W 4kVA INVERTER GENERATOR

## XPG3200Ei

SKU# 327893

**AC Output:** 230V AC ~ 50Hz

Rated Power: 3000W

Peak Power: 3200W

**kVA** 4

Phase: **Single** 

Noise Level: 72dBA

7HP 4 Stroke

Fuel Tank: 15L

**Engine:** 

**Unleaded** Fuel:

Net Weight: 32kg

**5405** 

## 3200W PEAK POWER.

AC OUTPUT - great for 230V applications - operating lighting, small fridge/freezers, fans and much more.

**DURABLE STEEL ROLL CAGE FRAME AND ANTI-VIBRATION ENGINE MOUNTS** 

LARGE CAPACITY MUFFLER FOR QUIET OPERATION- minimizes engine noise, ideal for use anywhere a quiet source of power is required.